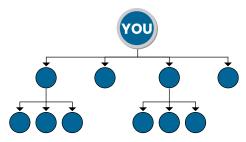

# **HIERARCHICAL TREES**

# RANKS

The Plan uses two (2) hierarchical trees:

### **Enroller Tree**

The Enroller Tree is an organizational structure that tracks who brought whom into the company. It has unlimited depth and width. All Customer types are allowed in this tree.

### **UniLevel Tree**

The Unilevel Tree is an organizational structure that tracks the position of people in your organization. Only IBOs appear in this tree.