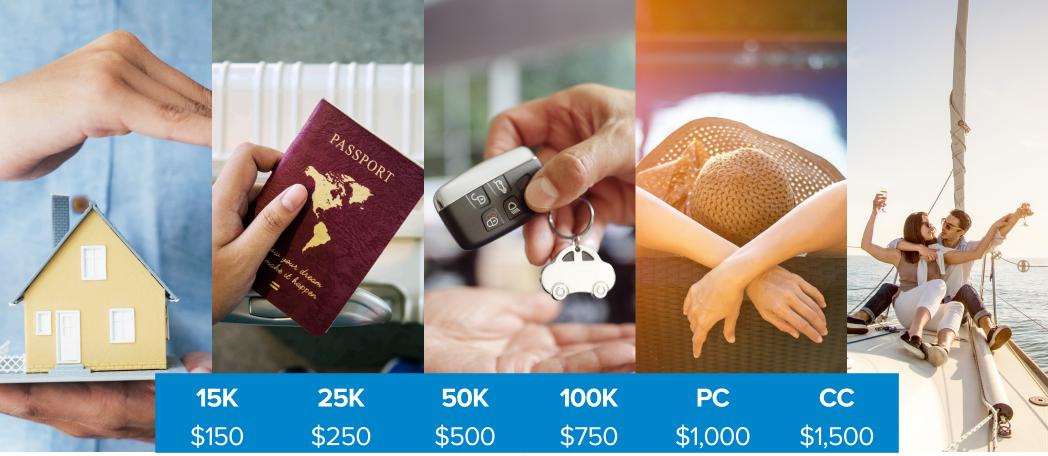

### Imagine enhancing your current lifestyle, paid for by Cerule!

Once you achieve 15K, you will start to earn **an additional monthly bonus** to be used to live your Extraordinary Cerule Life. The bigger your business grows, the bigger your bonus grows — starting from \$150\*/month up to \$1,500\*/month! It is calculated and paid monthly. To qualify the Independent Business Owner must be paid at a rank of 15K or higher (refer to Pay Plan table).

### **50K TRIP**

When you are first paid at the 50K rank for four consecutive months, you will have booked a place for you and your partner on the next, all-expense paid, 50K Trip.

To be eligible to attend, Business Owners must qualify at 50K rank for four months consecutively. If they do not meet 4 consecutive months PRIOR to the trip, they cannot attend that year, but will be able to attend the following year once the qualifications are met.

### **PRESIDENTS' CLUB TRIP**

Getting to and maintaining the rank of President or above for eight of the twelve months in a year will ensure you and your partner are on the annual Presidents' Club Trip.