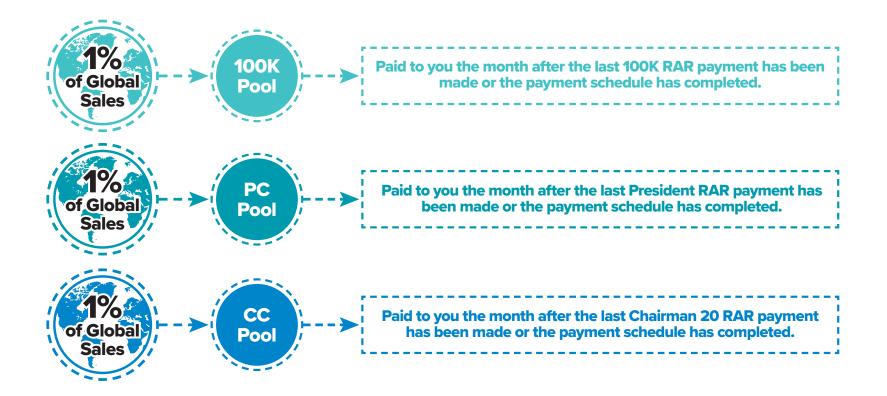

# **BONUS POOLS**

### The Cerule Pay Plan has not one, but three generous bonus pools.

1% of global sales (CV) for the entire company goes in to each of the pools. All you need to do to earn a share of the 100K pool is to qualify at 100K! When you qualify as President, you not only earn a share in the 100K pool, but also in the Presidents' Club pool.

When you qualify at Chairmans' Club, you earn a share of the 100K pool, the Presidents' Club pool, and up to 1 full share in the Chairmans' Club pool too! A full share of the Chairmans' Club pool is earned by qualifying at Chairman and helping your team to qualify at President.

### This bonus is calculated and paid monthly after the last 100K Rank Advancement Reward has been made or the payment schedule has completed.

To qualify the Business Owner must have a paid rank of 100K or higher (refer to Commission Structure table).

Business Owners earn 1 share in the pool if they have a Paid As Rank of 100K or higher. The total number of achievers are calculated, and the pool is divided between all achievers and paid in its entirety each month after Rank Advancement Reward payments have been made. This bonus is calculated and paid monthly after the last President Rank Advancement Reward has been made or the payment schedule has completed.

To qualify the Business Owner must be in an active status, have a paid rank of President (refer to Commission Structure table).

Business Owners earn 1 share in the pool if they have a Paid As Rank of President or Higher. The total number of achievers are calculated, and the pool is divided between all achievers and accrued in its entirety each month after Rank Advancement Reward payments have been made.

### This bonus is calculated and paid annually after the last Chairman 20 Rank Advancement Reward has been made or the payment schedule has completed.

To qualify the Business Owner must have a paid rank of Chairman (refer to Commission Structure table). Business Owners earn a percentage of one share in the pool if they have a Paid As Rank of Chairman or Higher. The total number of achievers are calculated and accrued based on the table below in its entirety each month after Rank Advancement Reward payments have been made.