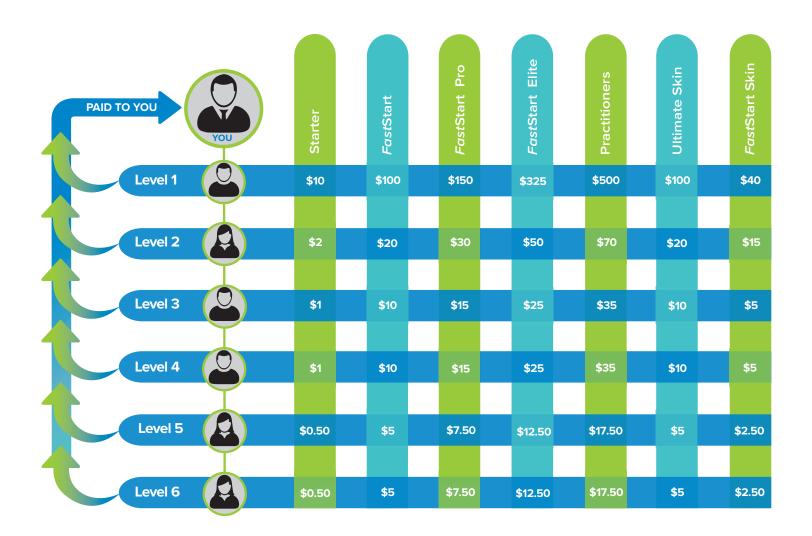

### It's easy to become an Independent Business Owner.

| <ul><li>StarterPack</li><li>Your choice of any 1 product</li></ul>                       | Valued up to<br>\$69.95        | For only<br>\$59.95           |
|------------------------------------------------------------------------------------------|--------------------------------|-------------------------------|
| <ul><li>FastStart Pack</li><li>Your choice of any 6 products</li></ul>                   | Valued up to <b>\$419.70</b>   | For only<br>\$349.95          |
| <ul><li>FastStart Pro Pack</li><li>Your choice of any 9 products</li></ul>               | Valued up to <b>\$629.55</b>   | For only<br>\$519.95          |
| <ul><li>FastStart Elite Pack</li><li>Your choice of any 19 products</li></ul>            | Valued up to <b>\$1,329.05</b> | For only<br>\$999.95          |
| <ul> <li>FastStart Practitioners Pack</li> <li>Your choice of any 30 products</li> </ul> | Valued up to <b>\$2,098.50</b> | For only<br><b>\$1,749.95</b> |

When enrolling a new IBO on a *FastStart* Pack, your new IBO will be offered a one time bonus offer opportunity to order additional products at a never-to-be-repeated discounted price. You will earn an unlimited additional enroller bonus and additional matching bonus paid and split up 5 levels to uplines, on all products added to their *FastStart* Pack. Your new enrollee may order as many additional items as they wish, there is NO LIMIT, but it must be done on the bonus page of the *FastStart* Pack only, at the time they join.

| PRODUCT                    | Bonus Offer Price | Bonus | Level 2 Bonus | Level 3 Bonus | Level 4 Bonus | Level 5 Bonus | Level 6 Bonus |
|----------------------------|-------------------|-------|---------------|---------------|---------------|---------------|---------------|
| StemEnhance® ULTRA         | \$45              | \$10  | \$2           | \$1           | \$1           | \$0.50        | \$0.50        |
| Plasmaflo®                 | \$45              | \$10  | \$2           | \$1           | \$1           | \$0.50        | \$0.50        |
| Cyactiv®                   | \$45              | \$10  | \$2           | \$1           | \$1           | \$0.50        | \$0.50        |
| Cyactiv <sup>®</sup> Joint | \$45              | \$10  | \$2           | \$1           | \$1           | \$0.50        | \$0.50        |

### FOR EXAMPLE:

| NEW IBO ORDER                  | PRICE    | EB    | MB - L2 | MB - L3 | MB - L4 | MB - L5 | MB - L6 |
|--------------------------------|----------|-------|---------|---------|---------|---------|---------|
| FøstStart Pack                 | \$349.95 | \$100 | \$20    | \$10    | \$10    | \$5     | \$5     |
| ADDITIONAL BONUS ITEMS         |          |       |         |         |         |         |         |
| 2 x StemEnhance® ULTRA         | \$90     | \$20  | \$4     | \$2     | \$2     | \$1     | \$1     |
| 2 x Plasmaflo®                 | \$90     | \$20  | \$4     | \$2     | \$2     | \$1     | \$1     |
| 1 x Cyactiv®                   | \$45     | \$10  | \$2     | \$1     | \$1     | \$0.50  | \$0.50  |
| 1 x Cyactiv <sup>®</sup> Joint | \$45     | \$10  | \$2     | \$1     | \$1     | \$0.50  | \$0.50  |
| Subtotal                       | \$270    | \$60  | \$12    | \$6     | \$6     | \$3     | \$3     |
| Total                          | \$619.95 | \$160 | \$32    | \$16    | \$16    | \$8     | \$8     |

### **EB** = Enroller Bonus **MB** = Matching Bonus

\* Enroller must have at least 50QV at time of new enrollment.
 \* Bonuses shown are applicable in the United States and are in US\$. The amounts may change in other markets and currencies.
 \* If the enroller does not qualify at the time of the enrollment, the enroller bonus will not be paid and their enroller/uplines will not receive the matching bonus.