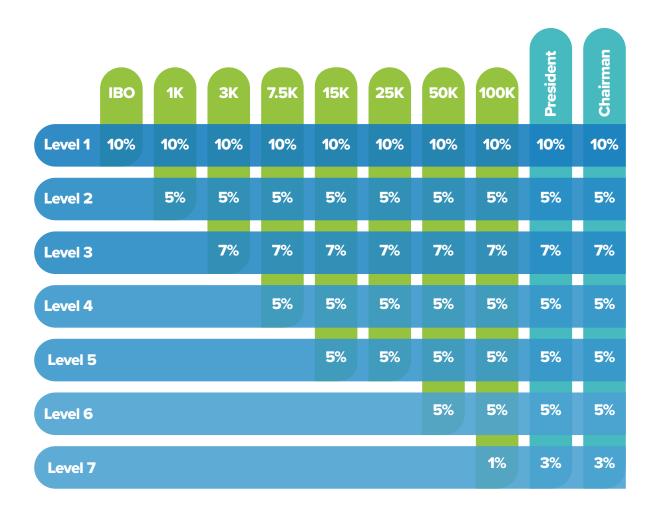

### **UNILEVEL BONUSES**

The heart and soul of our pay plan is earning commission on all product sold in your downline up to seven levels.

# **UNILEVEL BONUS**

This bonus is paid monthly to Business Owners through 7 levels of the Business Owners' organization with full dynamic compression. It's easy to understand; you are paid on more levels as your rank increases.

To qualify, the Business Owner must be in an active status and have the required GQV and PV or PAV at their rank (refer to Pay Plan table).