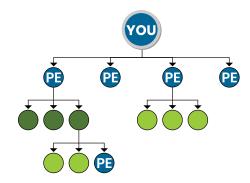

# **HIERARCHICAL TREES**

# RANKS

The Plan uses two (2) hierarchical trees:

### **Enroller Tree**

The Enroller Tree is an organizational structure that tracks who brought whom into the company. It has unlimited depth and width. All Customer types are allowed in this tree.

### **UniLevel Tree**

The Unilevel Tree is an organizational structure that tracks the position of people in your organization. Only IBOs appear in this tree.