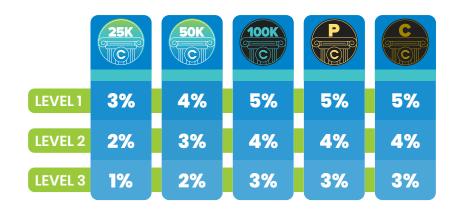

### **UNILEVEL MATCHING BONUSES**

If the commission earning potential wasn't enough, once you reach 25K, you can earn additional matching bonuses on your first three levels.

# **MATCHING PAY BONUSES**

The Retail Bonus is paid to a Business Owner. It is a set bonus that is shown in your Product Price List located in the Documents and Media section of your Backoffice. This bonus is paid monthly.

To qualify the Business Owner must be in an active status.

Once you achieve 25K, you start earning a matching pay bonus. This bonus pays up to 5% of the commissions earned by those on your first three levels. This encourages the building of strong teams. It is calculated and paid monthly.

To qualify, the Business Owner must have a paid rank of 25K or higher (refer to Pay Plan table).