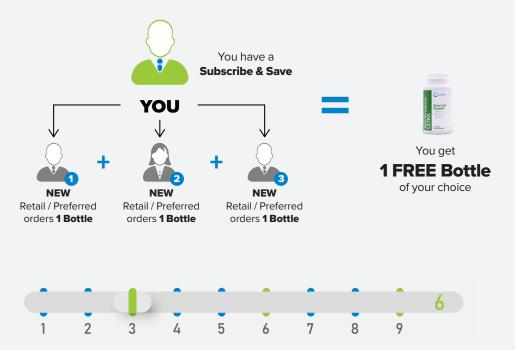

### Get 3 "New" retail and/or retail Preferred Customers who order 1 bottle of product within the month and receive 1 free bottle of product.

Enroller must be on Subscribe & Save to qualify as the free bottle will be deducted from their next month's Subscribe & Save.

For every **3 NEW** Retail/Preferred Customers that order 1 Bottle of product or more, you will get **1 FREE** Bottle of product. You can get up to a maximum of **6 FREE** bottles each month