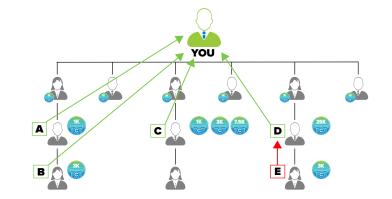

Using the image above and the **RAR** bonus charts on the left, imagine building your business and this happens...

Your 1<sup>st</sup> level starts recruiting and developing your 2<sup>nd</sup> & 3<sup>rd</sup> levels. A, B, C, & D achieve new ranks. Because you are the first **"paid as" 7.5K** rank and there are no other **"paid as" 7.5K** rank or above between you and them, you will receive the matching bonuses for all of their rank achievements.

A achieves 1K = \$100°, you get 20% = \$20. B achieves 3K = \$300°, you get 50% = \$150. C achieves 1K, 3K, 7.5K = \$1,150°, you get 20% for 1K and 50% for 3K & 7.5K = \$545. D achieves 25K = \$2,500°, you get 50% = \$1,250.

In total, you will receive a RAR matching bonus of \$1,965.

But what about E? As you can see, D is now the first "paid as" 7.5K rank or above because they are 25K rank. Thus, D will earn the matching bonus for E.

**E** achieves **3K** = **\$300** Fast Track RAR, **D** gets **50%** = **\$150**.

This rewarding bonus structure benefits everyone within your organization. The key to success is to build and develop yourself and every IBO on your team to achieve **7.5K** so you can all take advantage of Rank Advancement Rewards Matching Bonus.

All bonuses are calculated at the end of each month and paid to the first **"paid as" 7.5K** rank or above.

\*The example used above was created using the Fast Track Rank Rewards option as shown on the bottom left chart.