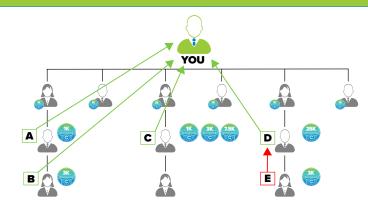

Using the image above and the **RAR** bonus charts on the left, imagine building your business and this happens...

Your 1<sup>st</sup> level starts recruiting and developing your 2<sup>nd</sup> & 3<sup>rd</sup> levels. A, B, C, & D achieve new ranks. Because you are the first "paid as" 7.5K rank and there are no other "paid as" 7.5K rank or above between you and them, you will receive the matching bonuses for all of their rank achievements.

A achieves 1K = \$135<sub>NZD</sub>/\$130<sub>AUD</sub>\*, you get 20% = \$27<sub>NZD</sub>/\$26<sub>AUD</sub>.

B achieves  $3K = $405_{NZD}/$390_{AUD}^*$ , you get  $50\% = $202.50_{NZD}/$195_{AUD}$ .

C achieves 1K, 3K,  $7.5K = $1,552_{NZD}/$1,495_{AUD}^*$ , you get 20% for 1K and 50% for 3K &  $7.5K = $735.75_{NZD}/$708.50_{AUD}$ .

**D** achieves 25K = \$2,500\*, you get 50% = \$1,250.

In total, you will receive a RAR matching bonus of \$2,652.75<sub>NZD</sub>/\$2,554.50<sub>AUD</sub>.

**But what about E?** As you can see, **D** is now the first "paid as" 7.5K rank or above because they are 25K rank. Thus, **D** will earn the matching bonus for **E**.

**E** achieves  $3K = $405_{NZD}/$390_{AUD}$  Fast Track RAR, **D** gets  $50\% = $205.50_{NZD}/$195_{AUD}$ .