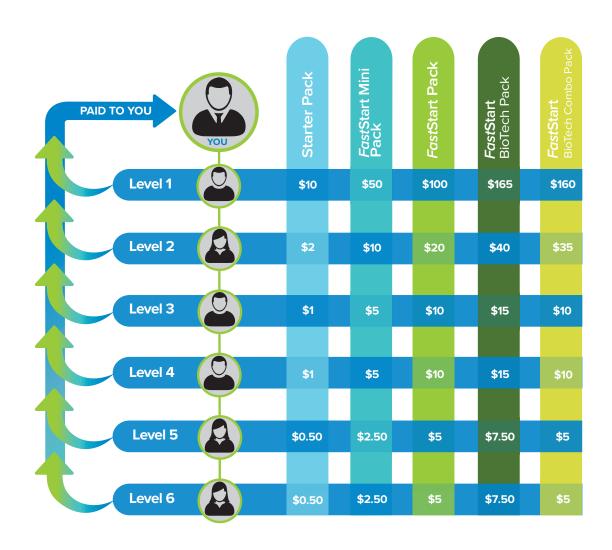

#### **ENROLLMENT BONUSES**

Enrollment Bonuses are one of the first and quickest ways to start earning income. By simply enrolling a new IBO, you earn a bonus and so does those 5 levels above you.

| Enrollment Bonuses              | 5                 |                  |                  |                  |                  |                  |
|---------------------------------|-------------------|------------------|------------------|------------------|------------------|------------------|
| Sign Up Options                 | Enroller<br>Bonus | Level 2<br>Bonus | Level 3<br>Bonus | Level 4<br>Bonus | Level 5<br>Bonus | Level 6<br>Bonus |
| StarterPack                     | \$10              | \$2              | \$1              | \$1              | \$0.50           | \$0.50           |
| FastStart MINI Pack             | \$50              | \$10             | \$5              | \$5              | \$2.50           | \$2.50           |
| FastStart Pack                  | \$100             | \$20             | \$10             | \$10             | \$5              | \$5              |
| FastStart Biotech Pack          | \$165             | \$40             | \$15             | \$15             | \$7.50           | \$7.50           |
| FastStart Biotech Combo Pack    | \$160             | \$35             | \$10             | \$10             | \$5              | \$5              |
| Tusto all biolecti Collipo Face | \$100             | <del>0</del> 00  | 6                | <del>6</del>     | 4                |                  |