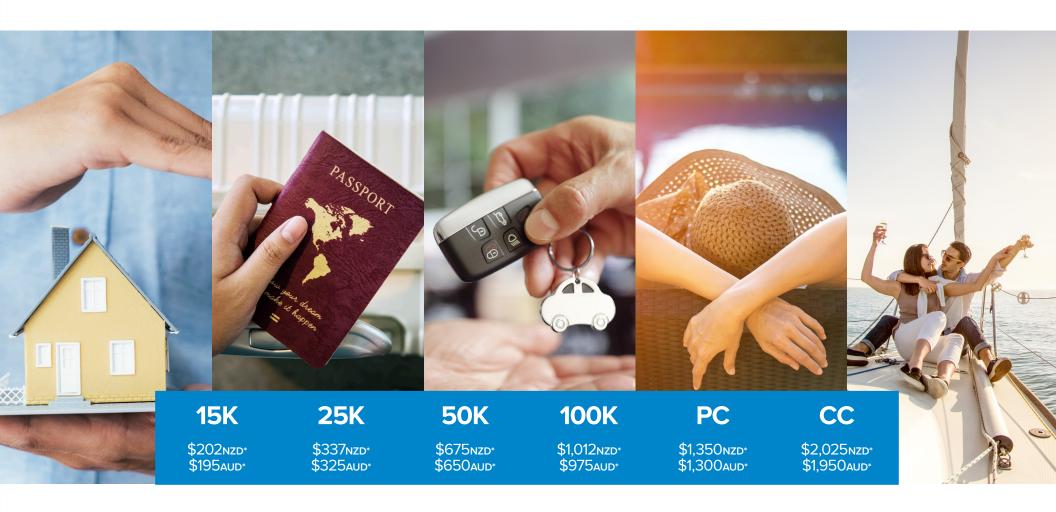

# **RANK ADVANCEMENT REWARDS**

# This bonus is a one time payment when you qualify at a new rank within a given period. These are calculated and paid monthly.

| TARGET RANK | NO. OF CALENDAR MONTHS (Required to qualify for Fast Track Rewards) | POTENTIAL REV                               | WARD OPTIONS  RANK REWARDS              |
|-------------|---------------------------------------------------------------------|---------------------------------------------|-----------------------------------------|
| 1K          | 1 MONTH                                                             | \$135nzd / \$130aud*                        | \$67. <sup>50</sup> NZD / \$65AUD**     |
| 3K          | 1 MONTH                                                             | \$405nzd / \$390aud*                        | \$135nzd / \$130aud**                   |
| 7.5K***     | 2 MONTHS                                                            | \$1,012. <sup>50</sup> nzd / \$975aud*      | \$405nzd / \$390aud**                   |
| 15K         | 2 MONTHS                                                            | \$2,025nzd / \$1,950aud*                    | \$675nzd / \$650aud**                   |
| 25K         | 3 MONTHS                                                            | \$3,375nzd / \$3,250aud*                    | \$1,012. <sup>50</sup> nzd / \$975aud** |
| 50K         | 4 MONTHS                                                            | \$6,750nzd / \$6,500aud***                  | \$1,350nzd / \$1,300aud**               |
|             | 13 MONTHS                                                           | \$13,702. <sup>50</sup> nzd* / \$13,195aud* | \$3,645nzd** / \$3,510aud**             |

**NOTE:** If you achieve a rank during a calendar month, you must maintain this rank until the monthly commissions are calculated at the end of each month to qualify for Rank Advancement Rewards.

<sup>\*</sup> You must achieve each rank in the number of months specified to earn this potential FastTrack Reward.

<sup>\*\*</sup> There is no required timeline or deadline to achieve this bonus. If you are unsuccessful in advancing in rank within the FastTrack Timeline, you are still eligible to achieve the Rank Advancement Reward in the Rank Rewards column.

<sup>\*\*\*</sup> Paid in 2 installments. You have 3 months to achieve 50K two times. You will receive \$4050NZD / \$3900AUD when you achieve 50K the first time, and \$2700NZD / \$2600AUD if you achieve 50K again within the 3 month period.