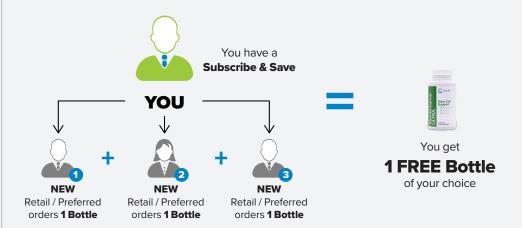

# Get 3 "New" retail and/or retail Preferred Customers who order 1 bottle of product within the month and receive 1 free bottle of product.

Enroller must be on Subscribe & Save to qualify as the free bottle will be deducted from their next month's Subscribe & Save.

For every **3 NEW** Retail/Preferred Customers that order 1 Bottle of product or more, you will get **1 FREE** Bottle of product. You can get up to a maximum of **6 FREE** bottles each month

<sup>\*</sup> You will receive your free Wellness Pack when you have 3 preferred customers order the same size Wellness Pack as you or a higher Wellness Pack.