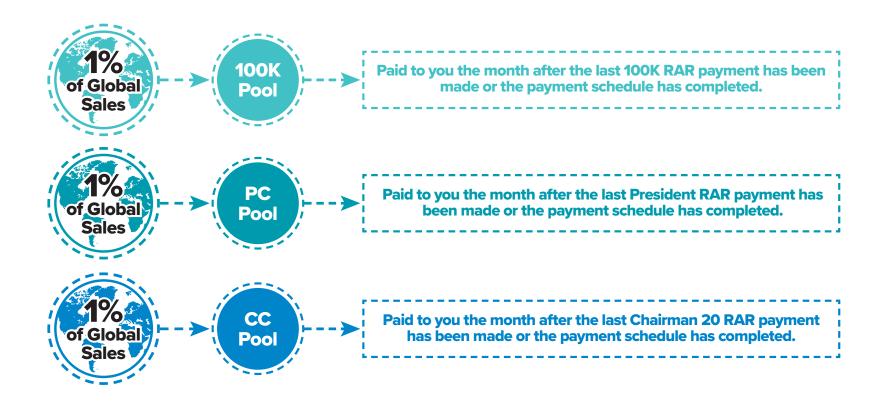

# **BONUS POOLS**

#### The Cerule Pay Plan has not one, but three generous bonus pools.

1% of global sales (CV) for the entire company goes in to each of the pools. All you need to do to earn a share of the 100K pool is to qualify at 100K! When you qualify as President, you not only earn a share in the 100K pool, but also in the Presidents' Club pool.

When you qualify at Chairmans' Club, you earn a share of the 100K pool, the Presidents' Club pool, and up to 1 full share in the Chairmans' Club pool too! A full share of the Chairmans' Club pool is earned by qualifying at Chairman and helping your team to qualify at President.

<sup>\*</sup> All pools accrue monthly. The 100K, President and Chairman pools paid after the Rank Advancement Reward payments have been made.