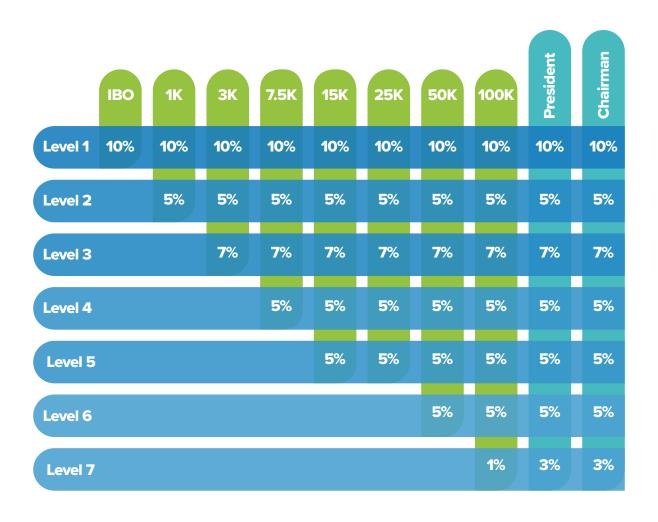

#### **COMMISSION**

The heart and soul of our pay plan is earning commission on all product sold in your downline up to seven levels.

# **UNILEVEL BONUS**

This bonus is paid monthly to Business Owners through 7 levels of the Business Owners' organization with full dynamic compression. It's easy to understand; you are paid on more levels as your rank increases.

To qualify, the Business Owner must be in an active status and have the required GQV and PV or PAV at their rank (refer to Pay Plan table).