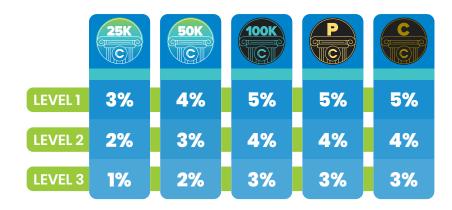

#### Rank Advancement Rewards Matching Bonus

| Rank | Match | Paid to           |
|------|-------|-------------------|
| 1K   | 20%   | 1st paid as 7.5K+ |
| 3K   | 50%   | 1st paid as 7.5K+ |
| 7.5K | 50%   | 1st paid as 7.5K+ |
| 15K  | 50%   | 1st paid as 7.5K+ |
| 25K  | 50%   | 1st paid as 7.5K+ |
| 50K  | 50%   | 1st paid as 7.5K+ |

| RANK | FAST TRACK<br>TIME FRAME | FAST TRACK REWARDS                  | STANDARD RANK<br>REWARD             |
|------|--------------------------|-------------------------------------|-------------------------------------|
| 1K   | 1 MONTH                  | \$135nzd/\$130aud                   | \$67. <sup>50</sup> nzd/\$65aud     |
| 3K   | 1 MONTH                  | \$405nzd/\$390aud                   | \$135nzd/\$130aud                   |
| 7.5K | 2 MONTHS                 | \$1,012. <sup>50</sup> NZD/\$975AUD | \$405nzd/\$390aud                   |
| 15K  | 2 MONTHS                 | \$2,025nzd/\$1,950aud               | \$675nzd/\$650aud                   |
| 25K  | 3 MONTHS                 | \$3,375nzd/\$3,250aud               | \$1,012. <sup>50</sup> nzd/\$975aud |
| 50K  | 4 MONTHS                 | \$6,750nzd/\$6,500 <b>A</b> aud     | \$1,350nzd/\$1,300aud               |