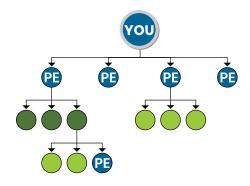

Using the image above and the **RAR** bonus charts on the left, imagine building your business and this happens...

Your 1<sup>st</sup> level starts recruiting and developing your 2<sup>nd</sup> & 3<sup>rd</sup> levels. A, B, C, & D achieve new ranks. Because you are the first "paid as" 7.5K rank and there are no other "paid as" 7.5K rank or above between you and them, you will receive the matching bonuses for all of their rank achievements.

A achieves 1K = \$135<sub>NZD</sub>/\$130<sub>AUD</sub>\*, you get 20% = \$27<sub>NZD</sub>/\$26<sub>AUD</sub>.

B achieves  $3K = $405_{NZD}/$390_{AUD}^*$ , you get  $50\% = $202.50_{NZD}/$195_{AUD}$ .

C achieves 1K, 3K,  $7.5K = $1,552_{NZD}/$1,495_{AUD}^*$ , you get 20% for 1K and 50% for 3K &  $7.5K = $735.75_{NZD}/$708.50_{AUD}$ .

**D** achieves 25K = \$2,500\*, you get 50% = \$1,250.

In total, you will receive a RAR matching bonus of \$2,652.75<sub>NZD</sub>/\$2,554.50<sub>AUD</sub>.

**But what about E?** As you can see, **D** is now the first "paid as" 7.5K rank or above because they are 25K rank. Thus, **D** will earn the matching bonus for **E**.

**E** achieves  $3K = $405_{NZD}/$390_{AUD}$  Fast Track RAR, **D** gets  $50\% = $205.50_{NZD}/$195_{AUD}$ .