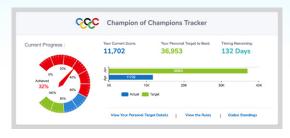

You will have the opportunity to DOUBLE your income and here's how:

In your BackOffice, you will see this Champion of Champions Tracker

This tracker shows your personal target to beat. This figure is the amount of income that you earned between January 1 - March 31. You will have 4 months, April - July, to beat your income/personal target.

EXAMPLE: If you earned \$1,000 between January 1 - March 31, then your goal is to beat \$1,000 between April 1 - July 31. The Top 3 IBOs to beat their personal target by the highest percentage will receive the following rewards: